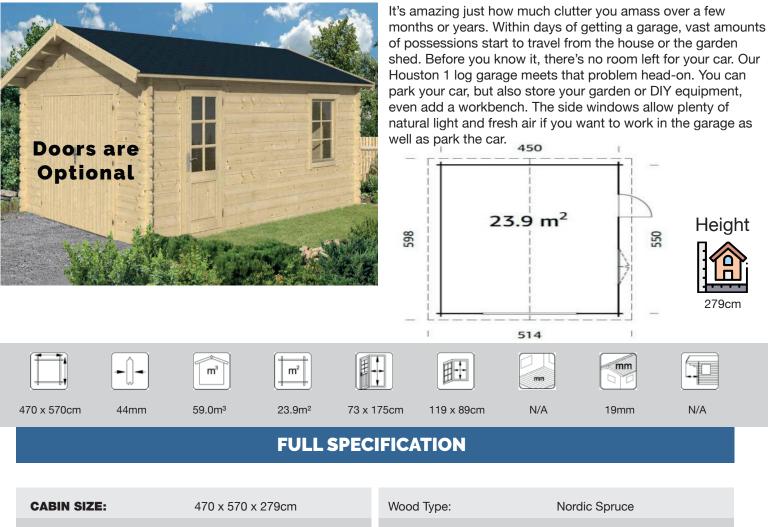

## **HOUSTON 1**

| CABIN SIZE:           | 470 x 570 x 279cm  | Wood Type:                 | Nordic Spruce                 |
|-----------------------|--------------------|----------------------------|-------------------------------|
| WALL THICKNESS:       | 44mm               | Chalet Cut:                | Logs (Wind & Rain Protection) |
| VOLUME:               | 59.0m <sup>3</sup> | Window Type:               | Double Glass                  |
| AREA:                 | 23.9m <sup>2</sup> | Window / Door Feature:     | Rubber Seals & Silicone       |
| DOOR OPENING:         | 73 x 175cm         | Braces:                    | Wind Braces                   |
| WINDOW OPENING:       | 119 x 89cm         | Roof Boards With:          | Boards With Tongue & Groove   |
| FLOORS BOARDS:        | N/A                | Guarantee:                 | 5 Years                       |
| ROOF BOARDS:          | 19mm               | Treated Foundation Joists: | No                            |
| <b>ROOF OVERHANG:</b> | N/A                | IDEAL FOR:                 | Gym                           |
| UNDER PLANNING:       | No                 |                            |                               |